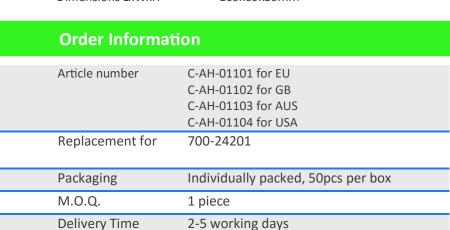

## Charger 24V/DC SLA (C-AH-01104)

| Specifications          |                                   |
|-------------------------|-----------------------------------|
| Input voltage           | 100-240 VAC 50-60Hz               |
| Input current           | 700-500mA                         |
| Output voltage          | 24 V/DC                           |
| Output current          | 400mA                             |
| IP class charger        | IP40                              |
| Certification           | UL2601-1 IEC60601-1 IEC60335-2-29 |
| Operational temperature | 0°C to +40°C                      |
| Storage temperature     | -40°C to +70°C                    |
| Case colour             | Black                             |
| Dimensions LxWxH        | 109x69x39mm                       |