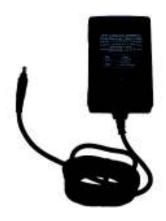

## Charger 24V/DC SLA (C-AH-01104)

| Specifications          |                                   |
|-------------------------|-----------------------------------|
| Input voltage           | 100-240 VAC 50-60Hz               |
| Input current           | 700-500mA                         |
| Output voltage          | 24 V/DC                           |
| Output current          | 400mA                             |
| IP class charger        | IP40                              |
| Certification           | UL2601-1 IEC60601-1 IEC60335-2-29 |
| Operational temperature | 0°C to +40°C                      |
| Storage temperature     | -40°C to +70°C                    |
| Case colour             | Black                             |
| Dimensions LxWxH        | 109x69x39mm                       |

## **Features**

- Suitable for Maxi Sky 600
- Charger specifically designed for medical equipment
- Delivered with power adapter suited for UK, EU, USA or AUS
- When the battery pack is charged, the charger will continue as trickle charger